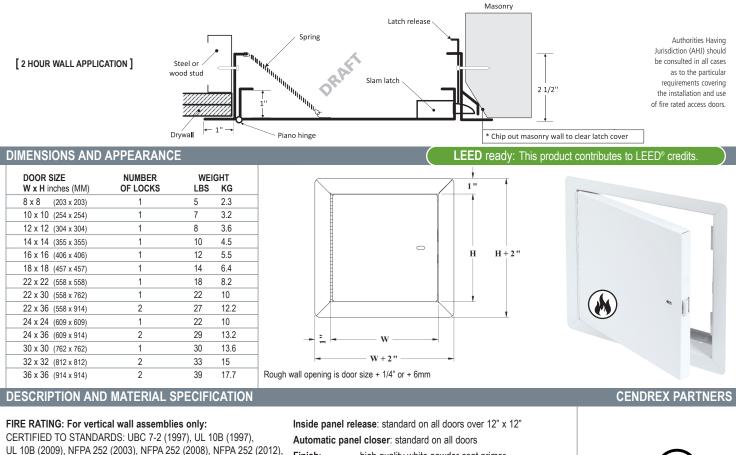

#### **INSTALLATION: WALLS ONLY**

| · · · · · · · · · · · · · · · · · · ·                 |
|-------------------------------------------------------|
| CERTIFIED TO STANDARDS: UBC 7-2 (1997), UL 10B (19    |
| UL 10B (2009), NFPA 252 (2003), NFPA 252 (2008), NFPA |
| CAN/ULC S104 (R1985), CAN/ULC S104 (2010).            |

| RATING ACHIEVED: 1-1/2 hours, neutral/negative pressure. |
|----------------------------------------------------------|
| MAXIMUM SIZE: 36" wide x 36" high (914 mm x 914 mm).     |
| Maximum area of 1296 in <sup>2</sup> .                   |

Tolerance on height and width limitation is ± 3" (76 mm) as long as the area does not exceed 1296 in<sup>2</sup>. TEMPERATURE RISE: No rating achieved

Material: 16 gauge cold rolled steel Hinge: continuous piano hinge Lock / latch: self latching tool-key operated latch

and/or ring operated latch, both included

Finish: high quality white powder coat primer Packaging: individually wrapped, 1 per box

#### POPULAR For complete list of options **OPTIONS** go to: www.cendrex.com

Material<sup>-</sup>

stainless steel #4 (brushed finish), Lock / latch:

key operated cylinder cam latch. handle operated slam latch,

mortise preparation for cylinder (cylinder optional), hex head slam latch, mortise deadbolt lock

Masonery anchor: available on all sizes

**PROJECT DATA** 

'our odd sizes:

ade in 5 days

| PROJECT NAME:         | QTY                                         | W | Н | OPTIONS |
|-----------------------|---------------------------------------------|---|---|---------|
| ARCHITECT:            |                                             |   |   |         |
| DEALER:               |                                             |   |   |         |
| CONTRACTOR:           |                                             |   |   |         |
| LOCATION:             | SPECIAL INSTRUCTIONS:                       |   |   |         |
| DATE:                 |                                             |   |   |         |
| TAGGING INSTRUCTIONS: | SUBMITTAL APPROVAL:<br>(signature or stamp) |   |   |         |