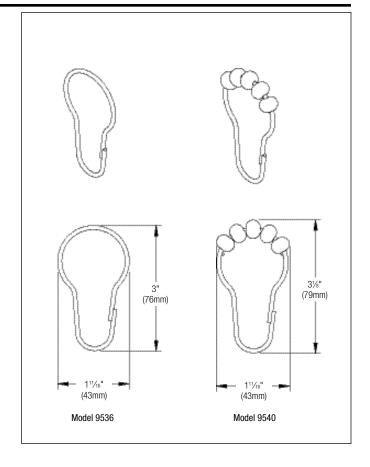

Model 9536 – Shower Curtain Hook Bradex®

Model 9540 - Shower Curtain Hook with Rollers Bradex®

## **Product Materials**

**Model 9536 Shower Curtain Hook:** stainless steel spring wire with snap fastener. Can be used with 1" and 1¼" diameter curtain rods.

**Model 9540 Shower Curtain Hook with Rollers:** stainless steel wire with snap fastener. Rollers are brass with nickel plating. Five rollers per hook. Can be used with 1" and 1½" diameter curtain rods.