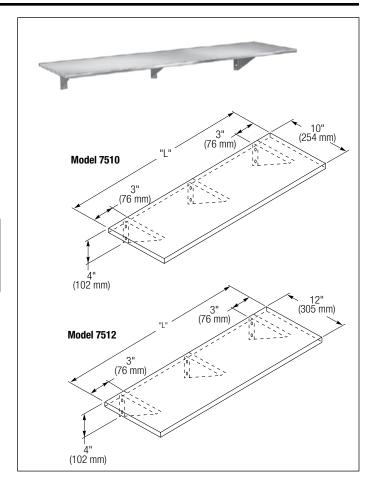

# Model 7510-XX (10" depth, specify length) Model 7512-XX (12" depth, specify length)

#### Installation

Verify all rough-in dimensions prior to installation. Secure to wall with mounting screws (included) at holes provided.

| Length "L"         | Quantity of Center Brackets |
|--------------------|-----------------------------|
| 12", 16", 18", 24" | 0                           |
| 30", 36", 48"      | 1                           |
| 60"                | 2                           |

## **Guide Specification**

Surface-mounted shelf shall be fabricated of 18 gauge stainless steel with exposed surfaces in satin finish. Shelf support brackets to be stainless steel, 16 gauge and welded to shelf. Shelves over 24" long shall have intermediate bracket.