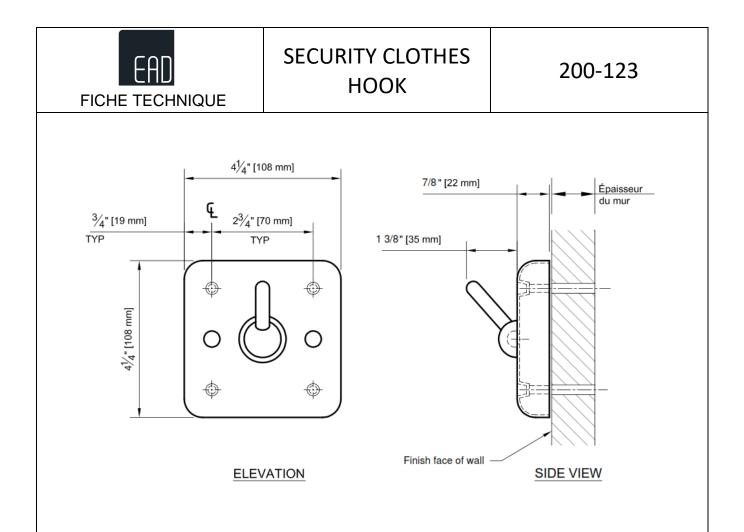

## **SPECIFICATIONS**

Security clothes hook shall be fabricated of type 304 stainless steel alloy 18-8. Hook shall be solid bar 3/8" diameter (10mm) of one-piece construction with 1" diameter (25mm) swivel trip-ball and wall plate shall be 14 gauge. Wall plate shall have four dimpled mounting holes for ¼-20 flat head screws (screws not included). Safety hook shall proceed down when load exceeds 35 pounds (16kg) limit. Trip-ball socket housing shall prevent hook from being set in vertical-up position. All exposed surfaces shall have N°4 satin finish.

## **INSTALLATION**

Unit is front mounted to wall or partition using four ¼-20 x 2" (M6 x 50) flat head screws (screws not included) into suitable anchors (by others) or alternate wall preparation (by others). Anchors to be supplied by installer to sit wall condition. For compliance with ADA Accessibility Guidelines, install unit so the centerline of the hook is 48" (1219mm) maximum above finished floor.